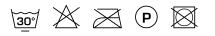

# deplœg:

## CENA 45

#### Description

A soft, supple in-between curtain fabric. The slub yarns contain a small amount of linen, which gives the open weave of this fabric a natural multi-coloured effect. Cena includes a series of interior shades that match the character of the textile.

#### **Specifications**

| Part ID                  | 0106440045               |
|--------------------------|--------------------------|
| Composition              | 69% polyester, 31% linen |
| Width (cm)               | 300 cm                   |
| Weight (g/m1)            | 528 g/m1                 |
| Lightfasness (scale 1-8) | 5                        |
| Color variants           | 17                       |
| Shrinkage (%)            | 2%                       |

#### Washing instructions



#### Industrial washing instructions

Does not apply.

### Product images