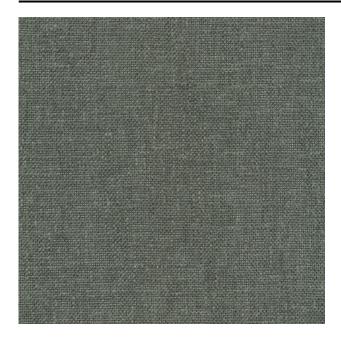

#### Description

A soft, supple in-between curtain fabric. The slub yarns contain a small amount of linen, which gives the open weave of this fabric a natural multi-coloured effect. Cena includes a series of interior shades that match the character of the textile.

### Product images