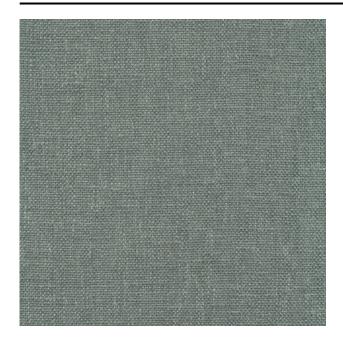

#### Description

A soft, supple in-between curtain fabric. The slub yarns contain a small amount of linen, which gives the open weave of this fabric a natural multi-coloured effect. Cena includes a series of interior shades that match the character of the textile.

### Product images