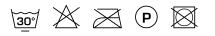

# deplœg:

## CENA 44

#### Description

A soft, supple in-between curtain fabric. The slub yarns contain a small amount of linen, which gives the open weave of this fabric a natural multi-coloured effect. Cena includes a series of interior shades that match the character of the textile.

#### **Specifications**

| Part ID                  | 0106440044               |
|--------------------------|--------------------------|
| Composition              | 69% polyester, 31% linen |
| Width (cm)               | 300 cm                   |
| Weight (g/m1)            | 528 g/m1                 |
| Lightfasness (scale 1-8) | 5                        |
| Color variants           | 17                       |
| Shrinkage (%)            | 2%                       |

#### Washing instructions



#### Industrial washing instructions

Does not apply.

### Product images