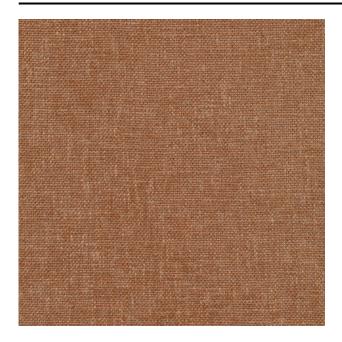

#### Description

A soft, supple in-between curtain fabric. The slub yarns contain a small amount of linen, which gives the open weave of this fabric a natural multi-coloured effect. Cena includes a series of interior shades that match the character of the textile.

### Product images