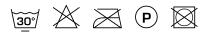

# deplœg:

## **CENA 12**

#### Description

A soft, supple in-between curtain fabric. The slub yarns contain a small amount of linen, which gives the open weave of this fabric a natural multi-coloured effect. Cena includes a series of interior shades that match the character of the textile.

#### **Specifications**

| Part ID                  | 0106440012               |
|--------------------------|--------------------------|
| Composition              | 69% polyester, 31% linen |
| Width (cm)               | 300 cm                   |
| Weight (g/m1)            | 528 g/m1                 |
| Lightfasness (scale 1-8) | 5                        |
| Color variants           | 17                       |
| Shrinkage (%)            | 2%                       |

#### Washing instructions



#### Industrial washing instructions

Does not apply.

### Product images