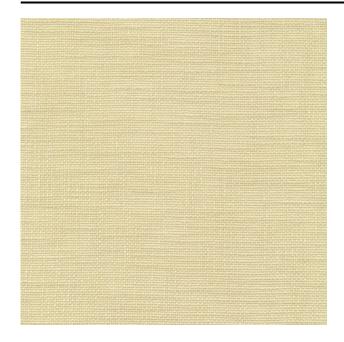

#### Description

A soft, supple in-between curtain fabric. The slub yarns contain a small amount of linen, which gives the open weave of this fabric a natural multi-coloured effect. Cena includes a series of interior shades that match the character of the textile.

### Product images