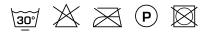

# deplœg:

## **CENA 09**

#### Description

A soft, supple in-between curtain fabric. The slub yarns contain a small amount of linen, which gives the open weave of this fabric a natural multi-coloured effect. Cena includes a series of interior shades that match the character of the textile.

#### **Specifications**

| Part ID                  | 0106440009               |
|--------------------------|--------------------------|
| Composition              | 69% polyester, 31% linen |
| Width (cm)               | 300 cm                   |
| Weight (g/m1)            | 528 g/m1                 |
| Lightfasness (scale 1-8) | 5                        |
| Color variants           | 17                       |
| Shrinkage (%)            | 2%                       |

#### Washing instructions



#### Industrial washing instructions

Does not apply.

### Product images