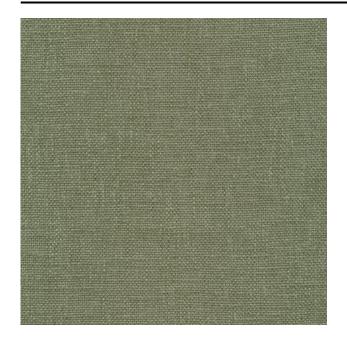

#### Description

A soft, supple in-between curtain fabric. The slub yarns contain a small amount of linen, which gives the open weave of this fabric a natural multi-coloured effect. Cena includes a series of interior shades that match the character of the textile.

#### **Specifications**

| Part ID                  | 0106440005               |
|--------------------------|--------------------------|
| Composition              | 69% polyester, 31% linen |
| Width (cm)               | 300 cm                   |
| Weight (g/m1)            | 528 g/m1                 |
| Lightfasness (scale 1-8) | 5                        |
| Color variants           | 17                       |
| Shrinkage (%)            | 2%                       |