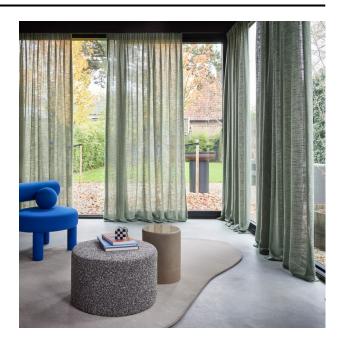

#### Description

A soft, supple in-between curtain fabric. The slub yarns contain a small amount of linen, which gives the open weave of this fabric a natural multi-coloured effect. Cena includes a series of interior shades that match the character of the textile.