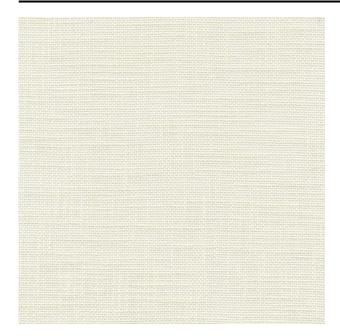

#### Description

A soft, supple in-between curtain fabric. The slub yarns contain a small amount of linen, which gives the open weave of this fabric a natural multi-coloured effect. Cena includes a series of interior shades that match the character of the textile.