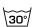

soft, voluminous curtain fabric made from 100% recycled polyester. Vela has a natural appearance thanks to the subtly irregular yarn textures. A fabric with a wide colour palette that looks good in various interiors.

#### **Specifications**

| Part ID                  | 0106420045              |
|--------------------------|-------------------------|
| Composition              | 100% recycled polyester |
| Width (cm)               | 295 cm                  |
| Weight (g/m1)            | 1359 g/m1               |
| Lightfasness (scale 1-8) | 5                       |
| Color variants           | 24                      |
| Shrinkage (%)            | 1%                      |
| Roman blind suitable     | Yes                     |

#### Washing instructions

Industrial washing instructions











Does not apply.

### **Product images**