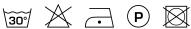

t, voluminous curtain fabric made from 100% recycled polyester. Vela has a natural appearance thanks to the subtly irregular yarn textures. A fabric with a wide colour palette that looks good in various interiors.

#### **Specifications**

| Part ID                  | 0106420045              |
|--------------------------|-------------------------|
| Composition              | 100% recycled polyester |
| Width (cm)               | 295 cm                  |
| Weight (g/m1)            | 1359 g/m1               |
| Lightfasness (scale 1-8) | 5                       |
| Color variants           | 24                      |
| Shrinkage (%)            | 1%                      |
| Roman blind suitable     | Yes                     |

#### Washing instructions

Industrial washing instructions











Does not apply.

### **Product images**