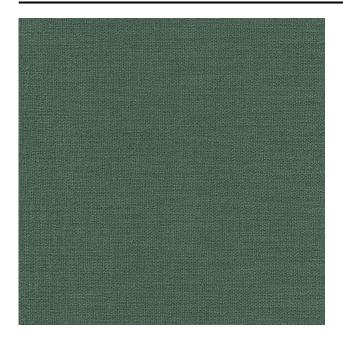

#### Description

A super soft, voluminous curtain fabric made from 100% recycled polyester. Vela has a natural appearance thanks to the subtly irregular yarn textures. A fabric with a wide colour palette that looks good in various interiors.

#### **Specifications**

| Part ID                  | 0106420045              |
|--------------------------|-------------------------|
| Composition              | 100% recycled polyester |
| Width (cm)               | 295 cm                  |
| Weight (g/m1)            | 1359 g/m1               |
| Lightfasness (scale 1-8) | 5                       |
| Color variants           | 24                      |
| Shrinkage (%)            | 1%                      |
| Roman blind suitable     | Yes                     |