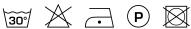

t, voluminous curtain fabric made from 100% recycled polyester. Vela has a natural appearance thanks to the subtly irregular yarn textures. A fabric with a wide colour palette that looks good in various interiors.

#### **Specifications**

| Part ID                  | 0106420000              |
|--------------------------|-------------------------|
| Composition              | 100% recycled polyester |
| Width (cm)               | 295 cm                  |
| Weight (g/m1)            | 1359 g/m1               |
| Lightfasness (scale 1-8) | 5                       |
| Color variants           | 24                      |
| Shrinkage (%)            | 1%                      |
| Roman blind suitable     | Yes                     |

#### Washing instructions

Industrial washing instructions











Does not apply.

### **Product images**