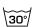

soft, voluminous curtain fabric made from 100% recycled polyester. Vela has a natural appearance thanks to the subtly irregular yarn textures. A fabric with a wide colour palette that looks good in various interiors.

#### **Specifications**

| Part ID                  | 0106420000              |
|--------------------------|-------------------------|
| Composition              | 100% recycled polyester |
| Width (cm)               | 295 cm                  |
| Weight (g/m1)            | 1359 g/m1               |
| Lightfasness (scale 1-8) | 5                       |
| Color variants           | 24                      |
| Shrinkage (%)            | 1%                      |
| Roman blind suitable     | Yes                     |

#### Washing instructions

Industrial washing instructions











Does not apply.

### **Product images**