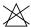

oft, voluminous curtain fabric made from 100% recycled polyester. Vela has a natural appearance thanks to the subtly irregular yarn textures. A fabric with a wide colour palette that looks good in various interiors.

#### **Specifications**

| Part ID                  | 0106420000              |
|--------------------------|-------------------------|
| Composition              | 100% recycled polyester |
| Width (cm)               | 295 cm                  |
| Weight (g/m1)            | 1359 g/m1               |
| Lightfasness (scale 1-8) | 5                       |
| Color variants           | 24                      |
| Shrinkage (%)            | 1%                      |
| Roman blind suitable     | Yes                     |

#### Washing instructions

Industrial washing instructions











Does not apply.

### **Product images**