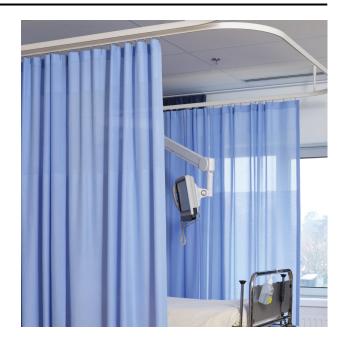

#### Description

A curtain fabric specially developed for the healthcare sector. Sepanova-R is a combination of tightly woven and more transparent yarns, making it ideal as a partition curtain. The fabric is woven from 100% recycled yarns, is fireretardant and washable. Sepanova-R is available in a range of cheerful solid colours, with the added possibility of printing a design of your choice.

## Product images