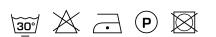

|
| Weight (g/m1)            | 1015 g/m1                                                  |
| Lightfasness (scale 1-8) | 5                                                          |
| Pilling                  | 4                                                          |
| Wear resistance          | 50000                                                      |
| Flameretardant           | Yes                                                        |
| Certifications           | OEKOTEX                                                    |
| Color variants           | 18                                                         |
| Shrinkage (%)            | 1%                                                         |

#### Washing instructions

#### Industrial washing instructions



Does not apply.

### **Product images**