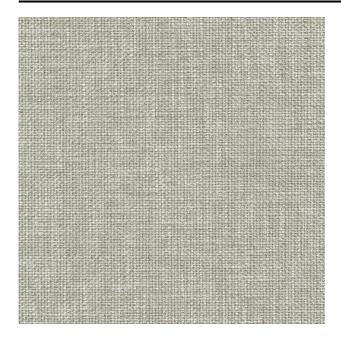

#### Description

A nice robust base fabric. The minimalist weave combined with the blended yarns lend the fabric character, allowing for versatile application. Mida incorporates yarns made from recycled PET and recycled waste from polyester and acrylic production.

#### **Specifications**

| Part ID                  | 0400260000                                                 |
|--------------------------|------------------------------------------------------------|
| Composition              | 44% acrylic, 42% recycled polyester, 8% acrylic, 6% cotton |
| Width (cm)               | 140 cm                                                     |
| Weight (g/m1)            | 1015 g/m1                                                  |
| Lightfasness (scale 1-8) | 5                                                          |
| Pilling                  | 4                                                          |
| Wear resistance          | 50000                                                      |
| Flameretardant           | Yes                                                        |
| Certifications           | OEKOTEX                                                    |
| Color variants           | 18                                                         |
| Shrinkage (%)            | 1%                                                         |

### **Product images**