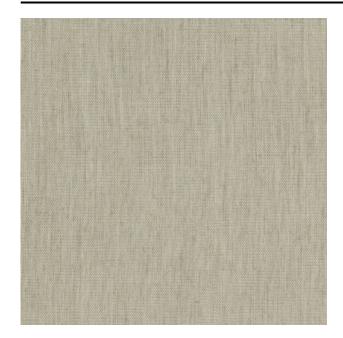

#### Description

Zink is an in-between curtain fabric with a unique woven-in yarn that provides a reflective backing. Because of the special yarn, it allows for regulating daylight in the room, enabling you to create a pleasant indoor climate. This innovative fabric has a pleasantly soft feel, making it very suitable in a residential setting.

The amount of light the curtain lets through depends on the opening factor, the type of yarn and the colour of the fabric itself. The colour white has the highest reflective capacity. The shiny yarn on the back contributes to the increased reflective value.

### **Product images**