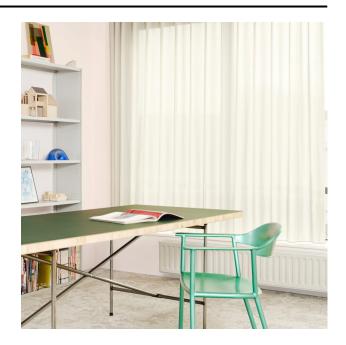

#### Description

Zink is an in-between curtain fabric with a unique woven-in yarn that provides a reflective backing. Because of the special yarn, it allows for regulating daylight in the room, enabling you to create a pleasant indoor climate. This innovative fabric has a pleasantly soft feel, making it very suitable in a residential setting.

The amount of light the curtain lets through depends on the opening factor, the type of yarn and the colour of the fabric itself. The colour white has the highest reflective capacity. The shiny yarn on the back contributes to the increased reflective value.