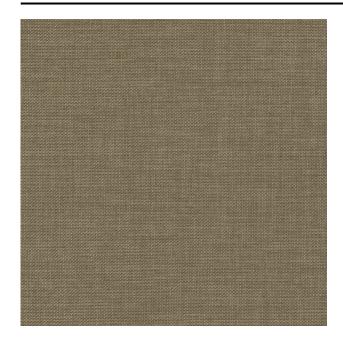

#### Description

An eco-friendly take on a one of our classics. Natural-looking uni structure with blackout properties. This fabric with a linen look is available in a large updated colour range and made of flame retardant recycled polyester.

### Product images