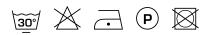

--------------------------------|
| Composition              | 50% recycled polyester flame retardant |
| Width (cm)               | 300 cm                                 |
| Weight (g/m1)            | 912 g/m1                               |
| Lightfasness (scale 1-8) | 5                                      |
| Flameretardant           | Yes                                    |
| Certifications           | OEKOTEX                                |
| Color variants           | 28                                     |
| Shrinkage (%)            | 1%                                     |
| Roman blind suitable     | Yes                                    |
|                          |                                        |

#### Washing instructions

#### Industrial washing instructions



Does not apply.

### Product images