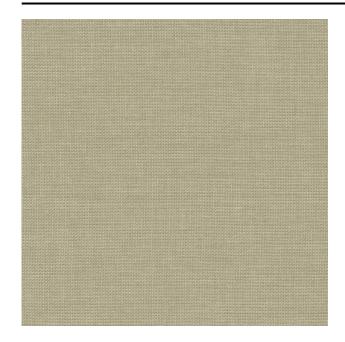

#### Description

An eco-friendly take on a one of our classics. Natural-looking uni structure with blackout properties. This fabric with a linen look is available in a large updated colour range and made of flame retardant recycled polyester.

#### Specifications

| Part ID                  | 0106350091                             |
|--------------------------|----------------------------------------|
| Composition              | 50% recycled polyester flame retardant |
| Width (cm)               | 300 cm                                 |
| Weight (g/m1)            | 912 g/m1                               |
| Lightfasness (scale 1-8) | 5                                      |
| Flameretardant           | Yes                                    |
| Certifications           | OEKOTEX                                |
| Color variants           | 28                                     |
| Shrinkage (%)            | 1%                                     |
| Roman blind suitable     | Yes                                    |
|                          |                                        |