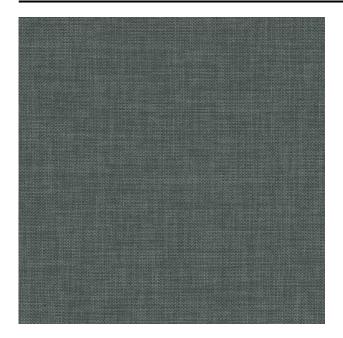

#### Description

An eco-friendly take on a one of our classics. Natural-looking uni structure with blackout properties. This fabric with a linen look is available in a large updated colour range and made of flame retardant recycled polyester.

## **Product images**