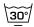

-------------------------------------|
| Composition              | 50% recycled polyester flame retardant |
| Width (cm)               | 300 cm                                 |
| Weight (g/m1)            | 912 g/m1                               |
| Lightfasness (scale 1-8) | 5                                      |
| Flameretardant           | Yes                                    |
| Certifications           | OEKOTEX                                |
| Color variants           | 28                                     |
| Shrinkage (%)            | 1%                                     |
| Roman blind suitable     | Yes                                    |
|                          |                                        |

#### Washing instructions

Industrial washing instructions











Does not apply.

### **Product images**