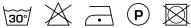

---------------------------------|
| Composition              | 50% recycled polyester flame retardant |
| Width (cm)               | 300 cm                                 |
| Weight (g/m1)            | 912 g/m1                               |
| Lightfasness (scale 1-8) | 5                                      |
| Flameretardant           | Yes                                    |
| Certifications           | OEKOTEX                                |
| Color variants           | 28                                     |
| Shrinkage (%)            | 1%                                     |
| Roman blind suitable     | Yes                                    |
|                          |                                        |

#### Washing instructions

Industrial washing instructions











Does not apply.

### **Product images**