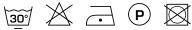

-------------------------------------|
| Composition              | 50% recycled polyester flame retardant |
| Width (cm)               | 300 cm                                 |
| Weight (g/m1)            | 912 g/m1                               |
| Lightfasness (scale 1-8) | 5                                      |
| Flameretardant           | Yes                                    |
| Certifications           | OEKOTEX                                |
| Color variants           | 28                                     |
| Shrinkage (%)            | 1%                                     |
| Roman blind suitable     | Yes                                    |
|                          |                                        |

#### Washing instructions

Industrial washing instructions











Does not apply.

### **Product images**