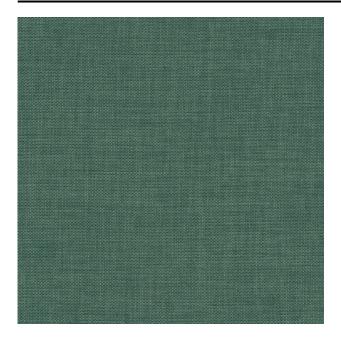

#### Description

An eco-friendly take on a one of our classics. Natural-looking uni structure with blackout properties. This fabric with a linen look is available in a large updated colour range and made of flame retardant recycled polyester.

#### **Specifications**

| Part ID                  | 0106350051                             |
|--------------------------|----------------------------------------|
| Composition              | 50% recycled polyester flame retardant |
| Width (cm)               | 300 cm                                 |
| Weight (g/m1)            | 912 g/m1                               |
| Lightfasness (scale 1-8) | 5                                      |
| Flameretardant           | Yes                                    |
| Certifications           | OEKOTEX                                |
| Color variants           | 28                                     |
| Shrinkage (%)            | 1%                                     |
| Roman blind suitable     | Yes                                    |
|                          |                                        |