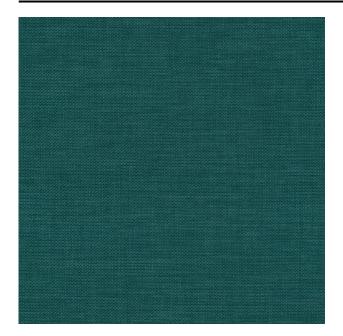

#### Description

An eco-friendly take on a one of our classics. Natural-looking uni structure with blackout properties. This fabric with a linen look is available in a large updated colour range and made of flame retardant recycled polyester.

### **Product images**