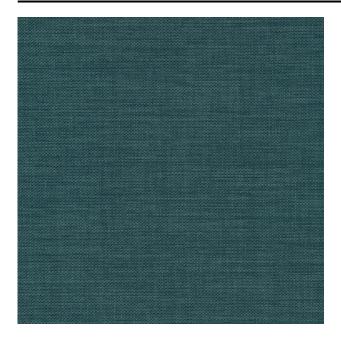

#### Description

An eco-friendly take on a one of our classics. Natural-looking uni structure with blackout properties. This fabric with a linen look is available in a large updated colour range and made of flame retardant recycled polyester.

#### **Specifications**

| Part ID                  | 0106350042                             |
|--------------------------|----------------------------------------|
| Composition              | 50% recycled polyester flame retardant |
| Width (cm)               | 300 cm                                 |
| Weight (g/m1)            | 912 g/m1                               |
| Lightfasness (scale 1-8) | 5                                      |
| Flameretardant           | Yes                                    |
| Certifications           | OEKOTEX                                |
| Color variants           | 28                                     |
| Shrinkage (%)            | 1%                                     |
| Roman blind suitable     | Yes                                    |
|                          |                                        |