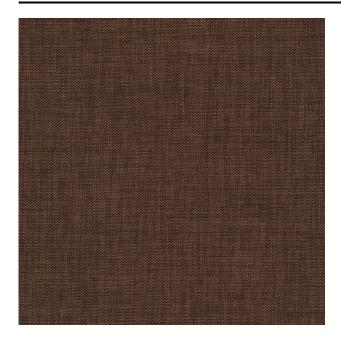

#### Description

An eco-friendly take on a one of our classics. Natural-looking uni structure with blackout properties. This fabric with a linen look is available in a large updated colour range and made of flame retardant recycled polyester.

#### Specifications

| Part ID                  | 0106350017                             |
|--------------------------|----------------------------------------|
| Composition              | 50% recycled polyester flame retardant |
| Width (cm)               | 300 cm                                 |
| Weight (g/m1)            | 912 g/m1                               |
| Lightfasness (scale 1-8) | 5                                      |
| Flameretardant           | Yes                                    |
| Certifications           | OEKOTEX                                |
| Color variants           | 28                                     |
| Shrinkage (%)            | 1%                                     |
| Roman blind suitable     | Yes                                    |
|                          |                                        |