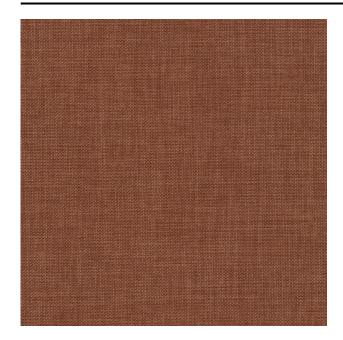

#### Description

An eco-friendly take on a one of our classics. Natural-looking uni structure with blackout properties. This fabric with a linen look is available in a large updated colour range and made of flame retardant recycled polyester.

### **Product images**