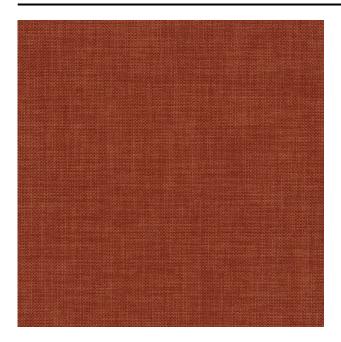

#### Description

An eco-friendly take on a one of our classics. Natural-looking uni structure with blackout properties. This fabric with a linen look is available in a large updated colour range and made of flame retardant recycled polyester.

### **Product images**