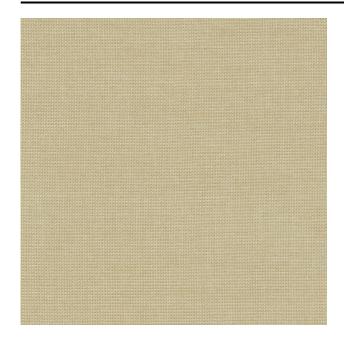

#### Description

An eco-friendly take on a one of our classics. Natural-looking uni structure with blackout properties. This fabric with a linen look is available in a large updated colour range and made of flame retardant recycled polyester.

### **Product images**