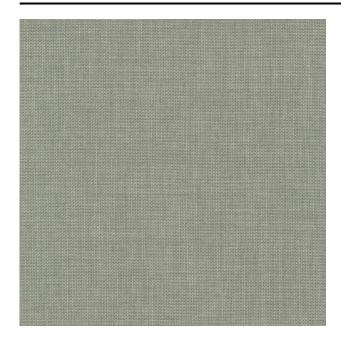

#### Description

An eco-friendly take on a one of our classics. Natural-looking uni structure with blackout properties. This fabric with a linen look is available in a large updated colour range and made of flame retardant recycled polyester.

### Product images