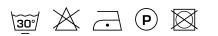

--------------------------------|
| Composition              | 50% recycled polyester flame retardant |
| Width (cm)               | 300 cm                                 |
| Weight (g/m1)            | 912 g/m1                               |
| Lightfasness (scale 1-8) | 5                                      |
| Flameretardant           | Yes                                    |
| Certifications           | OEKOTEX                                |
| Color variants           | 28                                     |
| Shrinkage (%)            | 1%                                     |
| Roman blind suitable     | Yes                                    |
|                          |                                        |

#### Washing instructions

#### Industrial washing instructions



Does not apply.

### Product images