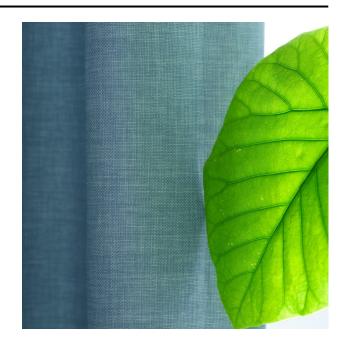

#### Description

An eco-friendly take on a one of our classics. Natural-looking uni structure with blackout properties. This fabric with a linen look is available in a large updated colour range and made of flame retardant recycled polyester.

#### **Specifications**

| Part ID                  | 0106350004                             |
|--------------------------|----------------------------------------|
| Composition              | 50% recycled polyester flame retardant |
| Width (cm)               | 300 cm                                 |
| Weight (g/m1)            | 912 g/m1                               |
| Lightfasness (scale 1-8) | 5                                      |
| Flameretardant           | Yes                                    |
| Certifications           | OEKOTEX                                |
| Color variants           | 28                                     |
| Shrinkage (%)            | 1%                                     |
| Roman blind suitable     | Yes                                    |
|                          |                                        |