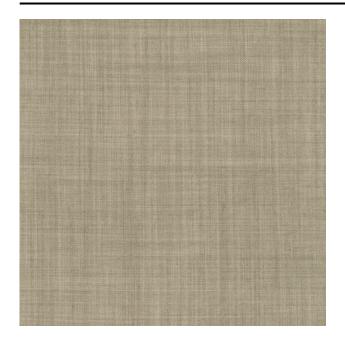

#### Description

Fine semi-transparent fabric. A subtle two-tone effect through bicolour dyeing. Translated into a recycled version and in a fresh colour range. This fabric is made from recycled pre-consumer Trevira CS yarn. The natural effect is characteristic of this fabric, small slubs and fluff add to this look.

#### **Specifications**

| Part ID                  | 0106330089                                            |
|--------------------------|-------------------------------------------------------|
| Composition              | 90% recycled polyester flame retardant, 10% polyester |
| Width (cm)               | 300 cm                                                |
| Weight (g/m1)            | 405 g/m1                                              |
| Lightfasness (scale 1-8) | 5                                                     |
| Flameretardant           | Yes                                                   |
| Certifications           | OEKOTEX                                               |
| Color variants           | 23                                                    |
| Shrinkage (%)            | 1%                                                    |
| Roman blind suitable     | Yes                                                   |