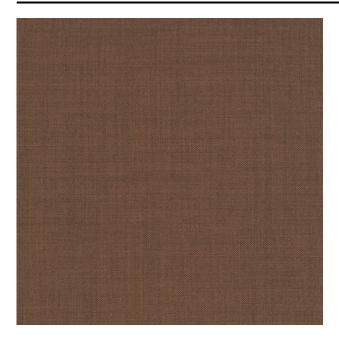

#### Description

Fine semi-transparent fabric. A subtle two-tone effect through bicolour dyeing. Translated into a recycled version and in a fresh colour range. This fabric is made from recycled pre-consumer Trevira CS yarn. The natural effect is characteristic of this fabric, small slubs and fluff add to this look.

#### **Specifications**

| Part ID                  | 0106330073                                            |
|--------------------------|-------------------------------------------------------|
| Composition              | 90% recycled polyester flame retardant, 10% polyester |
| Width (cm)               | 300 cm                                                |
| Weight (g/m1)            | 405 g/m1                                              |
| Lightfasness (scale 1-8) | 5                                                     |
| Flameretardant           | Yes                                                   |
| Certifications           | OEKOTEX                                               |
| Color variants           | 23                                                    |
| Shrinkage (%)            | 1%                                                    |
| Roman blind suitable     | Yes                                                   |