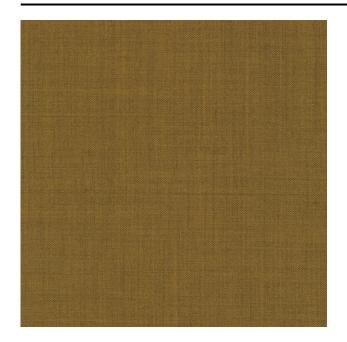

#### Description

Fine semi-transparent fabric. A subtle two-tone effect through bicolour dyeing. Translated into a recycled version and in a fresh colour range. This fabric is made from recycled pre-consumer Trevira CS yarn. The natural effect is characteristic of this fabric, small slubs and fluff add to this look.

#### **Specifications**

| Part ID                  | 0106330067                                            |
|--------------------------|-------------------------------------------------------|
| Composition              | 90% recycled polyester flame retardant, 10% polyester |
| Width (cm)               | 300 cm                                                |
| Weight (g/m1)            | 405 g/m1                                              |
| Lightfasness (scale 1-8) | 5                                                     |
| Flameretardant           | Yes                                                   |
| Certifications           | OEKOTEX                                               |
| Color variants           | 23                                                    |
| Shrinkage (%)            | 1%                                                    |
| Roman blind suitable     | Yes                                                   |