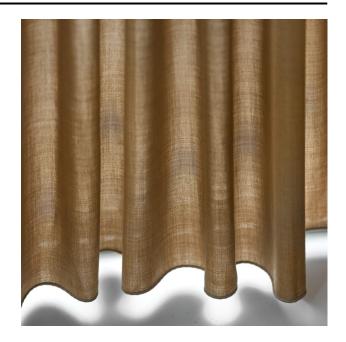

#### Description

Fine semi-transparent fabric. A subtle two-tone effect through bicolour dyeing. Translated into a recycled version and in a fresh colour range. This fabric is made from recycled pre-consumer Trevira CS yarn. The natural effect is characteristic of this fabric, small slubs and fluff add to this look.

#### **Specifications**

| Part ID                  | 0106330067                                            |
|--------------------------|-------------------------------------------------------|
| Composition              | 90% recycled polyester flame retardant, 10% polyester |
| Width (cm)               | 300 cm                                                |
| Weight (g/m1)            | 405 g/m1                                              |
| Lightfasness (scale 1-8) | 5                                                     |
| Flameretardant           | Yes                                                   |
| Certifications           | OEKOTEX                                               |
| Color variants           | 23                                                    |
| Shrinkage (%)            | 1%                                                    |
| Roman blind suitable     | Yes                                                   |