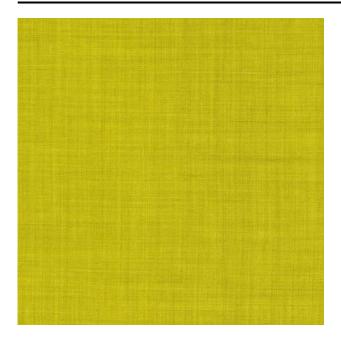

#### Description

Fine semi-transparent fabric. A subtle two-tone effect through bicolour dyeing. Translated into a recycled version and in a fresh colour range. This fabric is made from recycled pre-consumer Trevira CS yarn. The natural effect is characteristic of this fabric, small slubs and fluff add to this look.

### **Product images**