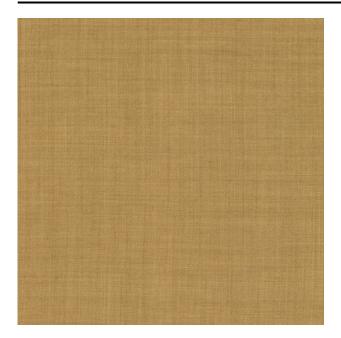

|
| Weight (g/m1)            | 405 g/m1                                              |
| Lightfasness (scale 1-8) | 5                                                     |
| Flameretardant           | Yes                                                   |
| Certifications           | OEKOTEX                                               |
| Color variants           | 23                                                    |
| Shrinkage (%)            | 1%                                                    |
| Roman blind suitable     | Yes                                                   |
|                          |                                                       |

#### Washing instructions

Industrial washing instructions











Does not apply.

### **Product images**