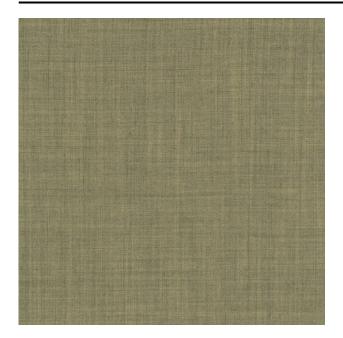

#### Description

Fine semi-transparent fabric. A subtle two-tone effect through bicolour dyeing. Translated into a recycled version and in a fresh colour range. This fabric is made from recycled pre-consumer Trevira CS yarn. The natural effect is characteristic of this fabric, small slubs and fluff add to this look.

### **Product images**