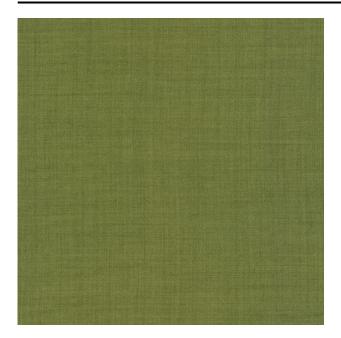

#### Description

Fine semi-transparent fabric. A subtle two-tone effect through bicolour dyeing. Translated into a recycled version and in a fresh colour range. This fabric is made from recycled pre-consumer Trevira CS yarn. The natural effect is characteristic of this fabric, small slubs and fluff add to this look.

### **Product images**