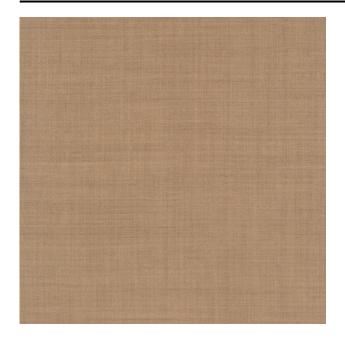

#### Description

Fine semi-transparent fabric. A subtle two-tone effect through bicolour dyeing. Translated into a recycled version and in a fresh colour range. This fabric is made from recycled pre-consumer Trevira CS yarn. The natural effect is characteristic of this fabric, small slubs and fluff add to this look.

#### **Specifications**

| Part ID                  | 0106330012                                            |
|--------------------------|-------------------------------------------------------|
| Composition              | 90% recycled polyester flame retardant, 10% polyester |
| Width (cm)               | 300 cm                                                |
| Weight (g/m1)            | 405 g/m1                                              |
| Lightfasness (scale 1-8) | 5                                                     |
| Flameretardant           | Yes                                                   |
| Certifications           | OEKOTEX                                               |
| Color variants           | 23                                                    |
| Shrinkage (%)            | 1%                                                    |
| Roman blind suitable     | Yes                                                   |