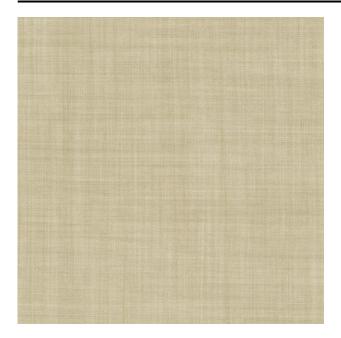

#### Description

Fine semi-transparent fabric. A subtle two-tone effect through bicolour dyeing. Translated into a recycled version and in a fresh colour range. This fabric is made from recycled pre-consumer Trevira CS yarn. The natural effect is characteristic of this fabric, small slubs and fluff add to this look.

#### **Specifications**

| Part ID                  | 0106330009                                            |
|--------------------------|-------------------------------------------------------|
| Composition              | 90% recycled polyester flame retardant, 10% polyester |
| Width (cm)               | 300 cm                                                |
| Weight (g/m1)            | 405 g/m1                                              |
| Lightfasness (scale 1-8) | 5                                                     |
| Flameretardant           | Yes                                                   |
| Certifications           | OEKOTEX                                               |
| Color variants           | 23                                                    |
| Shrinkage (%)            | 1%                                                    |
| Roman blind suitable     | Yes                                                   |