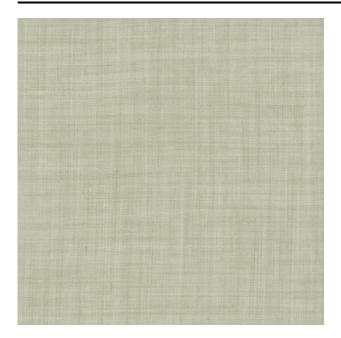

#### Description

Fine semi-transparent fabric. A subtle two-tone effect through bicolour dyeing. Translated into a recycled version and in a fresh colour range. This fabric is made from recycled pre-consumer Trevira CS yarn. The natural effect is characteristic of this fabric, small slubs and fluff add to this look.

### **Product images**