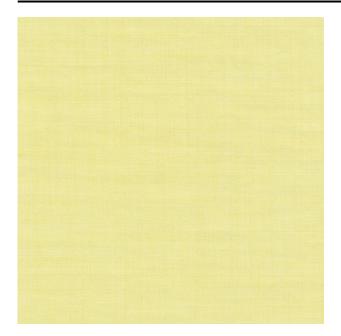

#### Description

Fine semi-transparent fabric. A subtle two-tone effect through bicolour dyeing. Translated into a recycled version and in a fresh colour range. This fabric is made from recycled pre-consumer Trevira CS yarn. The natural effect is characteristic of this fabric, small slubs and fluff add to this look.

### **Product images**