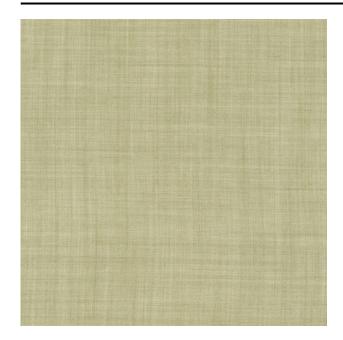

#### Description

Fine semi-transparent fabric. A subtle two-tone effect through bicolour dyeing. Translated into a recycled version and in a fresh colour range. This fabric is made from recycled pre-consumer Trevira CS yarn. The natural effect is characteristic of this fabric, small slubs and fluff add to this look.

### **Product images**