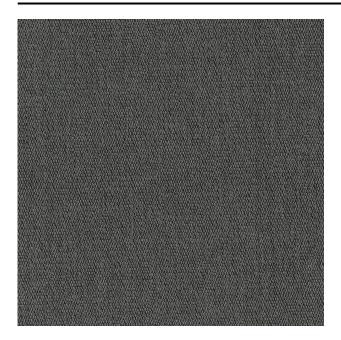

#### Description

A woven upholstery fabric that is incredibly soft to the touch. The interesting mixture of materials in combination with the dyeing technique creates a naturally bleached effect. The fabric is woven using delicate yarns that give it a rounded character. A versatile and popular fabric in the collection, Prairie is now available in additional colours.

## **Product images**