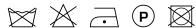

*Specifications**

| Part ID                  | 0400120010                   |
|--------------------------|------------------------------|
| Composition              | 85% polyethylene, 15% cotton |
| Width (cm)               | 140 cm                       |
| Weight (g/m1)            | 624 g/m1                     |
| Lightfasness (scale 1-8) | 5                            |
| Pilling                  | 4-5                          |
| Wear resistance          | 45000                        |
| Flameretardant           | Yes                          |
| Color variants           | 32                           |
| Shrinkage (%)            | 1%                           |
|                          |                              |

#### Washing instructions

Industrial washing instructions











Does not apply.

### **Product images**