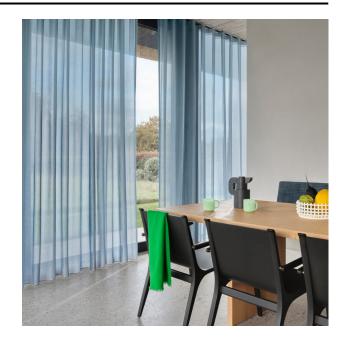

#### Description

A subtle, sheer curtain fabric with an elegant sheen. The speckled yarns hold your gaze and give the fabric a pleasant rustle, like a delicate interruption in the rhythm of the fabric. The small variations in the weave create a wavy undertone. The curtain allows you to regulate daylight as well as allowing colour to swirl into the room. Alpha is room-high, woven from 100% recycled yarns and suitable for projects due to its fire-retardant properties.

## Product images