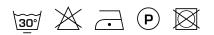

D                  | 0105180088                         |
|--------------------------|------------------------------------|
| Composition              | 100% recycled polyester trevira cs |
| Width (cm)               | 305 cm                             |
| Weight (g/m1)            | 229 g/m1                           |
| Lightfasness (scale 1-8) | 4                                  |
| Flameretardant           | Yes                                |
| Certifications           | OEKOTEX                            |
| Color variants           | 11                                 |
| Shrinkage (%)            | 2%                                 |
| Roman blind suitable     | Yes                                |

#### Washing instructions

### Industrial washing instructions

Does not apply.



## Product images