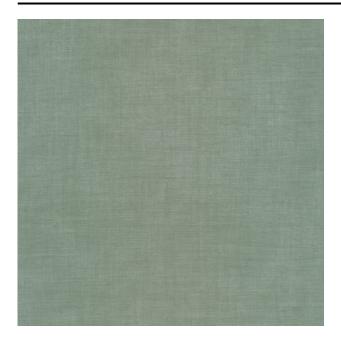

---------------------------|
| Composition              | 100% recycled polyester trevira cs |
| Width (cm)               | 305 cm                             |
| Weight (g/m1)            | 229 g/m1                           |
| Lightfasness (scale 1-8) | 4                                  |
| Flameretardant           | Yes                                |
| Certifications           | OEKOTEX                            |
| Color variants           | 11                                 |
| Shrinkage (%)            | 2%                                 |
| Roman blind suitable     | Yes                                |
|                          |                                    |

#### Washing instructions

Industrial washing instructions











Does not apply.

## **Product images**