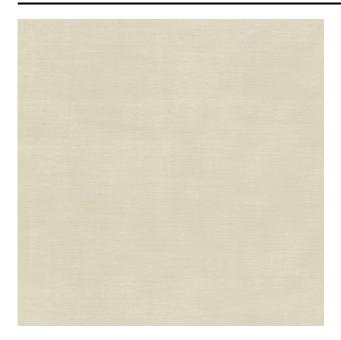

---------------------------|
| Composition              | 100% recycled polyester trevira cs |
| Width (cm)               | 305 cm                             |
| Weight (g/m1)            | 229 g/m1                           |
| Lightfasness (scale 1-8) | 4                                  |
| Flameretardant           | Yes                                |
| Certifications           | OEKOTEX                            |
| Color variants           | 11                                 |
| Shrinkage (%)            | 2%                                 |
| Roman blind suitable     | Yes                                |
|                          |                                    |

#### Washing instructions

Industrial washing instructions











Does not apply.

## **Product images**