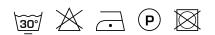

D                  | 0105180008                         |
|--------------------------|------------------------------------|
| Composition              | 100% recycled polyester trevira cs |
| Width (cm)               | 305 cm                             |
| Weight (g/m1)            | 229 g/m1                           |
| Lightfasness (scale 1-8) | 4                                  |
| Flameretardant           | Yes                                |
| Certifications           | OEKOTEX                            |
| Color variants           | 11                                 |
| Shrinkage (%)            | 2%                                 |
| Roman blind suitable     | Yes                                |

#### Washing instructions

### Industrial washing instructions

Does not apply.



## Product images