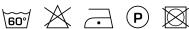

r years and due to its success is now available in a lager range of colours

#### **Specifications**

| Part ID                  | 0103420080                |
|--------------------------|---------------------------|
| Composition              | 100% polyester trevira cs |
| Width (cm)               | 310 cm                    |
| Weight (g/m1)            | 285 g/m1                  |
| Lightfasness (scale 1-8) | 6                         |
| Flameretardant           | Yes                       |
| Certifications           | OEKOTEX                   |
| Color variants           | 19                        |
| Shrinkage (%)            | 1%                        |
| Roman blind suitable     | Yes                       |

#### Washing instructions

Industrial washing instructions

















### Product images