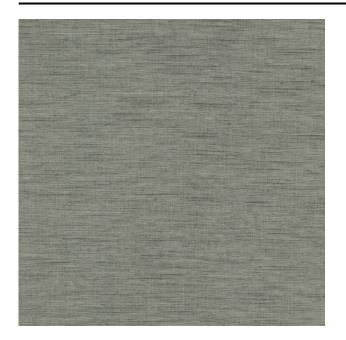

#### Description

A floor length, sheer curtain fabric in 100% Trevira CS. The subtle slubs in the yarn make the impact of fabric slightly more pronounced. Forecast has been a favourite for years and due to its success is now available in a lager range of colours

### Product images