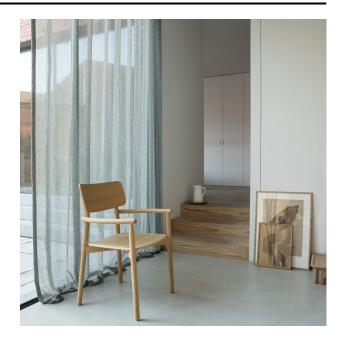

#### Description

A floor length, sheer curtain fabric in 100% Trevira CS. The subtle slubs in the yarn make the impact of fabric slightly more pronounced. Forecast has been a favourite for years and due to its success is now available in a lager range of colours