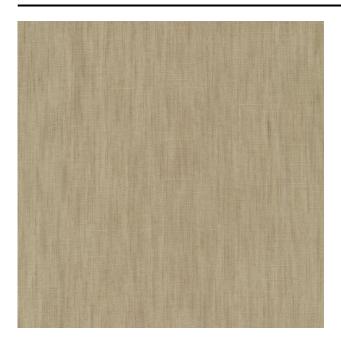

#### Description

A floor length, sheer curtain fabric in 100% Trevira CS. The subtle slubs in the yarn make the impact of fabric slightly more pronounced. Forecast has been a favourite for years and due to its success is now available in a lager range of colours