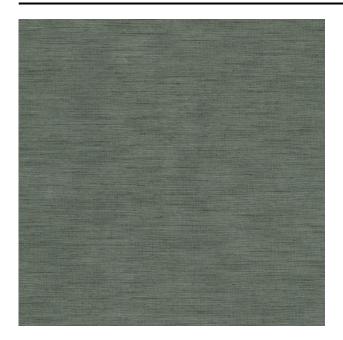

#### Description

A floor length, sheer curtain fabric in 100% Trevira CS. The subtle slubs in the yarn make the impact of fabric slightly more pronounced. Forecast has been a favourite for years and due to its success is now available in a lager range of colours

### **Product images**