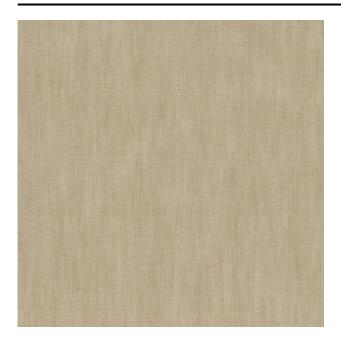

#### Description

A floor length, sheer curtain fabric in 100% Trevira CS. The subtle slubs in the yarn make the impact of fabric slightly more pronounced. Forecast has been a favourite for years and due to its success is now available in a lager range of colours

### **Product images**