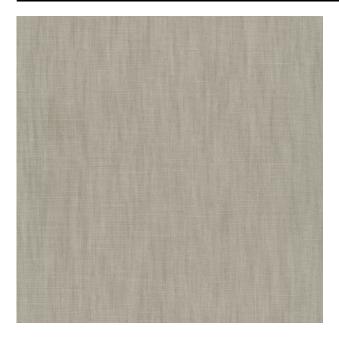

#### Description

A floor length, sheer curtain fabric in 100% Trevira CS. The subtle slubs in the yarn make the impact of fabric slightly more pronounced. Forecast has been a favourite for years and due to its success is now available in a lager range of colours

### Product images