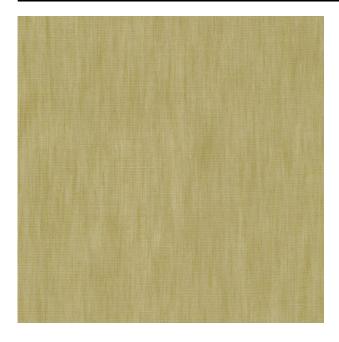

its success is now available in a lager range of colours

#### **Specifications**

| Part ID                  | 0103420006                |
|--------------------------|---------------------------|
| Composition              | 100% polyester trevira cs |
| Width (cm)               | 310 cm                    |
| Weight (g/m1)            | 285 g/m1                  |
| Lightfasness (scale 1-8) | 6                         |
| Flameretardant           | Yes                       |
| Certifications           | OEKOTEX                   |
| Color variants           | 19                        |
| Shrinkage (%)            | 1%                        |
| Roman blind suitable     | Yes                       |

#### Washing instructions



#### Industrial washing instructions



### Product images